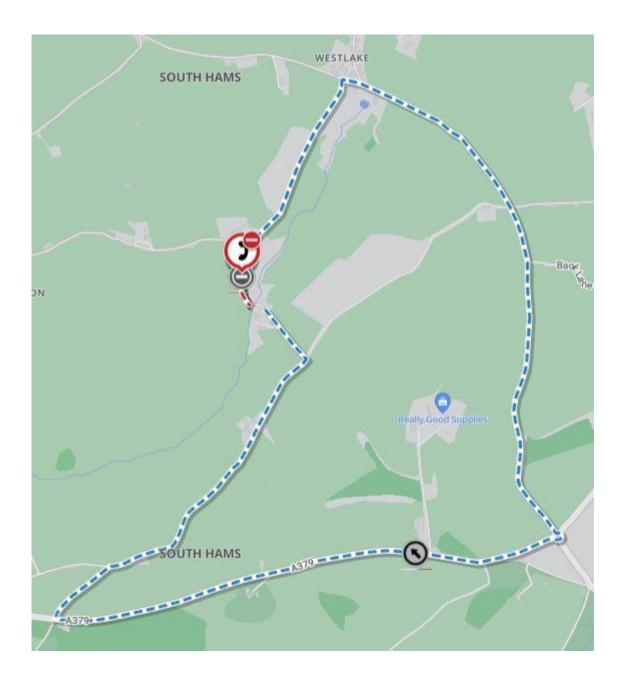

Roads affected - LANGBROOK CROSS TO LUSON, WESTLAKE

The alternative, signed, route for vehicles will be via - LANGBROOK CROSS TO A379 - ROAD FROM WESTERN LODGE TO MODBURY CROSS - TOTNES ROAD - WHIPPLES CROSS HOLLOWCOMBE CROSS - LEY CROSS TO WHIPPLES CROSS - WESTLAKE CROSS TO LANGBROOK CROSS